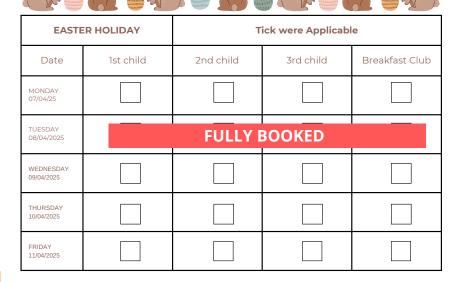

#### **Payment Deadlines**

- Half Term Club: Full payment must be received by 14/02/2025.
- Easter Club: Full payment must be received by 11/04/2025.

Your invoice serves as confirmation of your booking. If full payment is not received by the specified date, your place may be offered to another child.

For children

| SPRING HALF TERM      |              | Tick were Applicable |           |                |  |  |
|-----------------------|--------------|----------------------|-----------|----------------|--|--|
| Date                  | 1st child    | 2nd child            | 3rd child | Breakfast Club |  |  |
| MONDAY<br>17/02/25    | FULLY BOOKED |                      |           |                |  |  |
| WEDNESDAY<br>19/02/25 | FULLY BOOKED |                      |           |                |  |  |
|                       |              |                      |           |                |  |  |